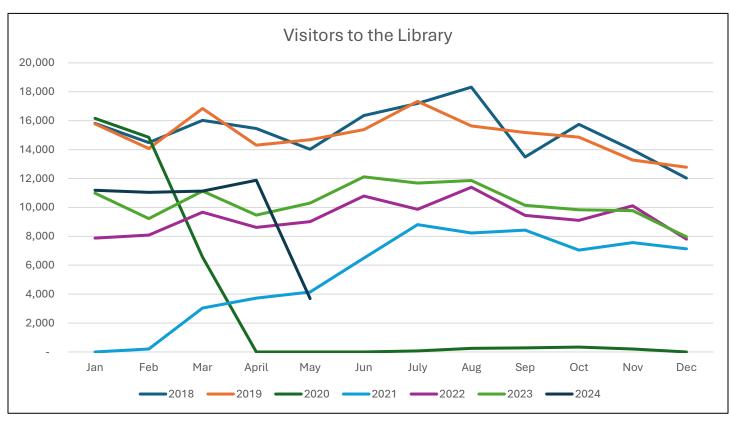

- ii. Electronic materials are significantly up. May circulation will be down significantly due to the fire closure.
- iii. Visits are up.
- iv. Program attendance is down.
- v. WiFi usage is up.
- vi. PC Usage is down. A few computers will be removed and laptop friendly workspaces will be provided.
- c. Advocacy news
  - i. The director attended a seminar on millages.