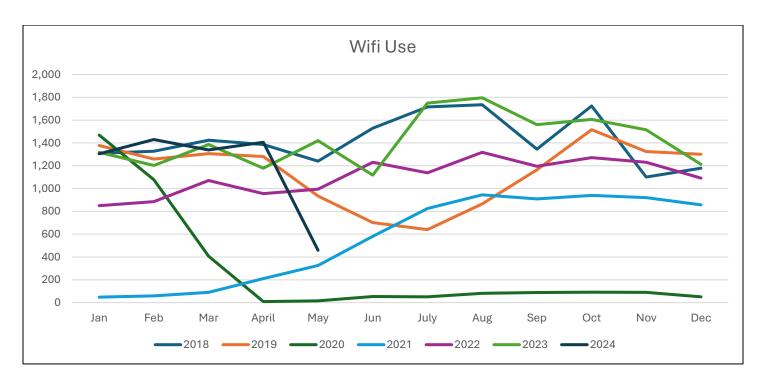

- ii. Electronic materials are significantly up. May circulation will be down significantly due to the fire closure.
- iii. Visits are up.
- iv. Program attendance is down.
- v. WiFi usage is up.
- vi. PC Usage is down. A few computers will be removed and laptop friendly workspaces will be provided.
- c. Advocacy news
  - i. The director attended a seminar on millages.