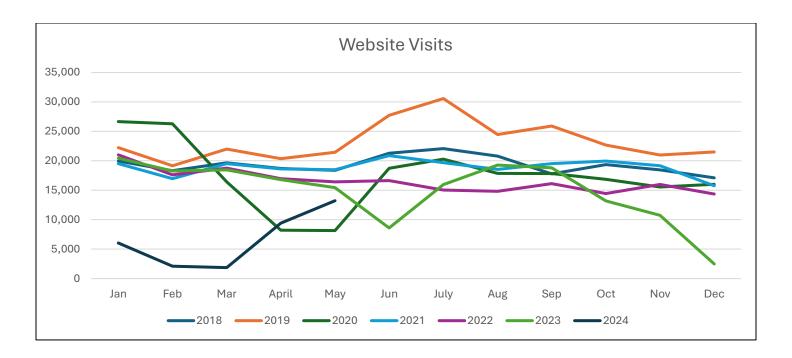

- ii. Electronic materials are significantly up. May circulation will be down significantly due to the fire closure.
- iii. Visits are up.
- iv. Program attendance is down.
- v. WiFi usage is up.
- vi. PC Usage is down. A few computers will be removed and laptop friendly workspaces will be provided.
- c. Advocacy news
  - i. The director attended a seminar on millages.