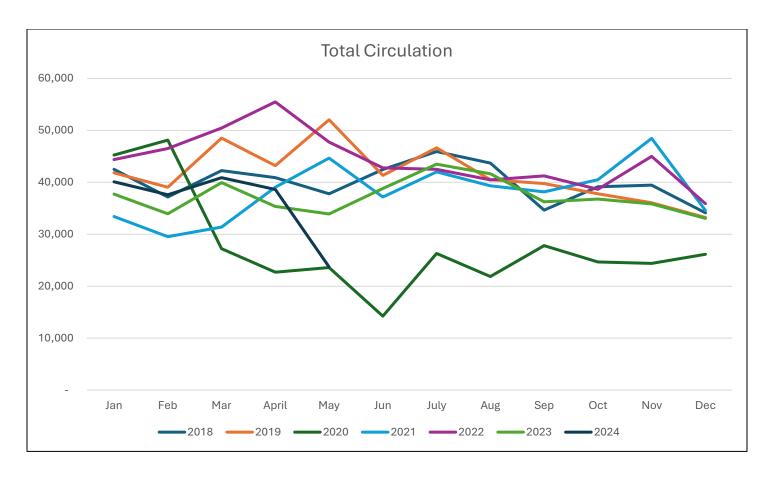

- ii. Electronic materials are significantly up. May circulation will be down significantly due to the fire closure.
- iii. Visits are up.
- iv. Program attendance is down.
- v. WiFi usage is up.
- vi. PC Usage is down. A few computers will be removed and laptop friendly workspaces will be provided.
- c. Advocacy news
  - i. The director attended a seminar on millages.