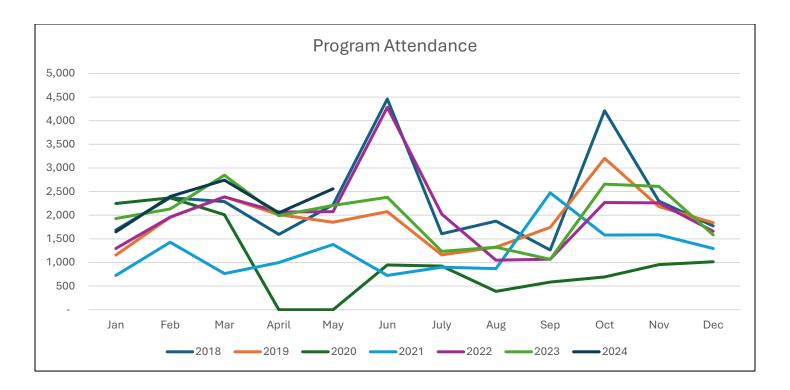

- ii. Electronic materials are significantly up. May circulation will be down significantly due to the fire closure.
- iii. Visits are up.
- iv. Program attendance is down.
- v. WiFi usage is up.
- vi. PC Usage is down. A few computers will be removed and laptop friendly workspaces will be provided.
- c. Advocacy news
  - i. The director attended a seminar on millages.