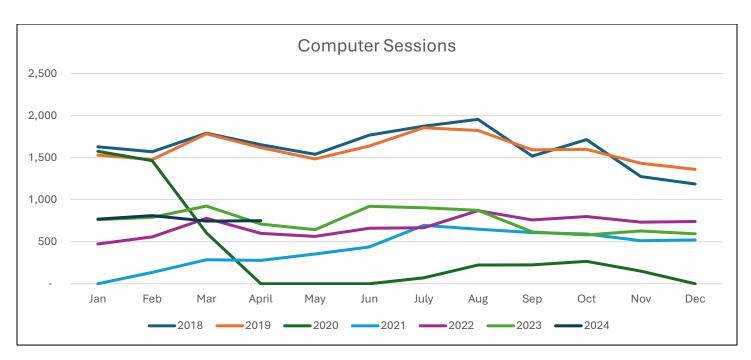

- ii. Electronic materials are significantly up. May circulation will be down significantly due to the fire closure.
- iii. Visits are up.
- iv. Program attendance is down.
- v. WiFi usage is up.
- vi. PC Usage is down. A few computers will be removed and laptop friendly workspaces will be provided.
- c. Advocacy news
  - i. The director attended a seminar on millages.